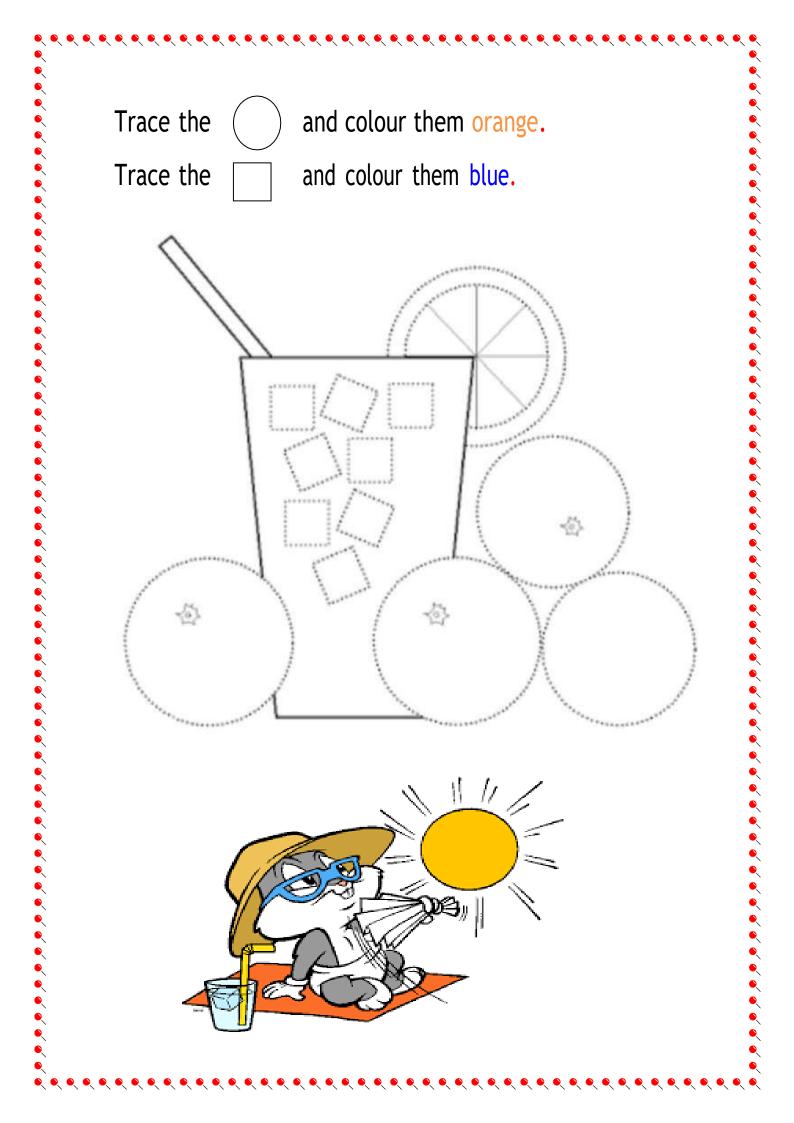

| NAME:                          | CLASS: NUR                                | SEC: SUB: ENG    |
|--------------------------------|-------------------------------------------|------------------|
| DATE:                          | MONTH:MAY                                 | SESSION: 2019-20 |
|                                | Super! Bravo! Good<br>Job!                |                  |
| Trace carefully and colour the | e picture                                 |                  |
|                                | -                                         |                  |
|                                |                                           |                  |
|                                |                                           |                  |
|                                |                                           | • • • • • • • •  |
|                                |                                           |                  |
|                                | ***<br>********************************** |                  |
| •                              |                                           |                  |
|                                |                                           |                  |
|                                |                                           |                  |
|                                | •                                         |                  |
|                                | 11, 🦲 /                                   |                  |
|                                |                                           |                  |
|                                |                                           |                  |
|                                |                                           |                  |
|                                |                                           |                  |